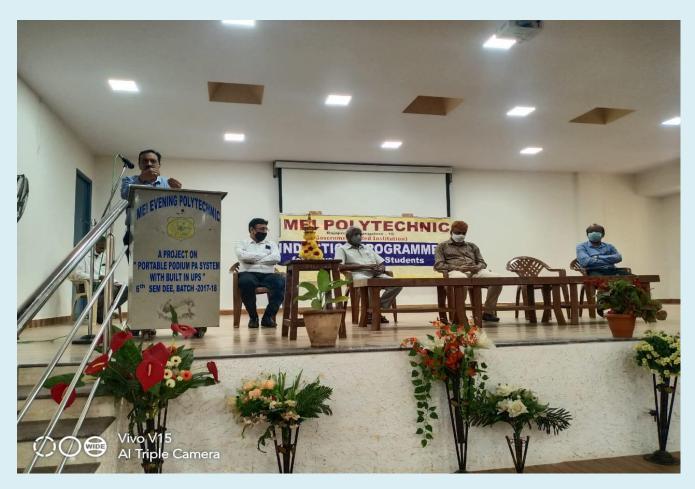

### INAGURATION OF FIRST SEMESTER DIPLOMA CLASSES

First Semester Diploma classes were inagurated on 15-12-2020.Sri.T.Narasimhan, Chairman Governing Council, Sri.T.Narayanaswamy, Hon.Secretary MTES and Sri.Srivas,Member Governong Council MTES, Presided over the function