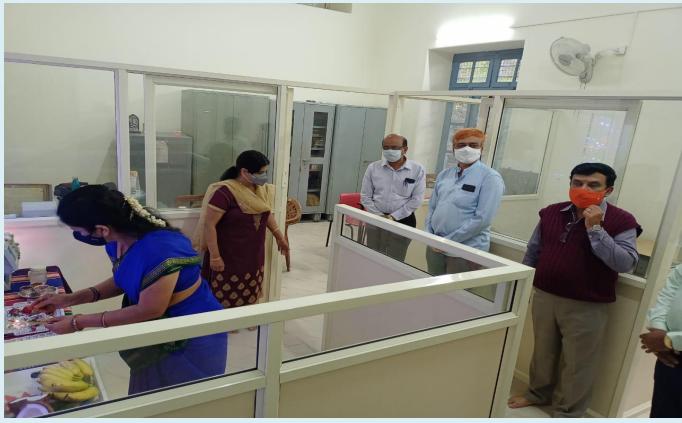

### INAGURATION OF FIRST SEMESTER DIPLOMA CLASSES

First Semester Diploma classes were inagurated on 15-12-2020.Sri.T.Narasimhan, Chairman Governing Council, Sri.T.Narayanaswamy, Hon.Secretary MTES and Sri.Srivas,Member Governong Council MTES, Presided over the function