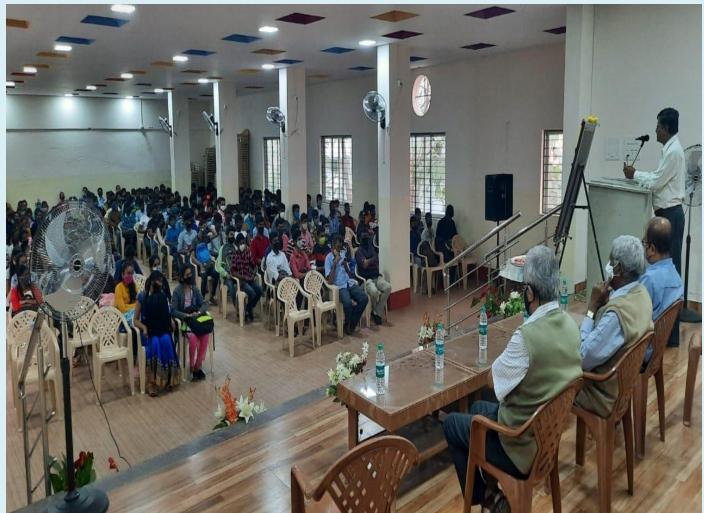

### INAGURATION OF FIRST SEMESTER DIPLOMA CLASSES

First Semester Diploma classes were inagurated on 15-12-2020.Sri.T.Narasimhan, Chairman Governing Council, Sri.T.Narayanaswamy, Hon.Secretary MTES and Sri.Srivas,Member Governong Council MTES, Presided over the function