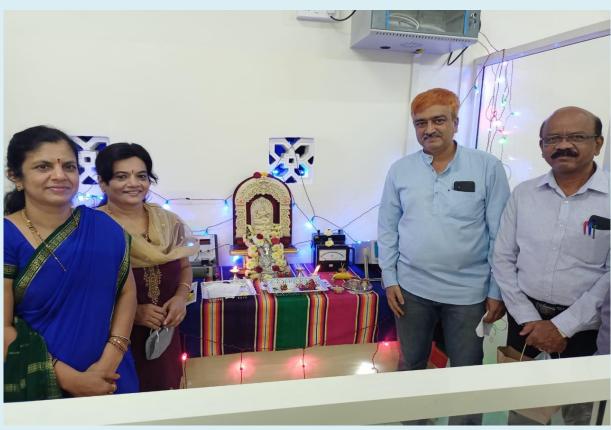

### INAGURATION OF FIRST SEMESTER DIPLOMA CLASSES

First Semester Diploma classes were inagurated on 15-12-2020.Sri.T.Narasimhan, Chairman Governing Council, Sri.T.Narayanaswamy, Hon.Secretary MTES and Sri.Srivas,Member Governong Council MTES, Presided over the function