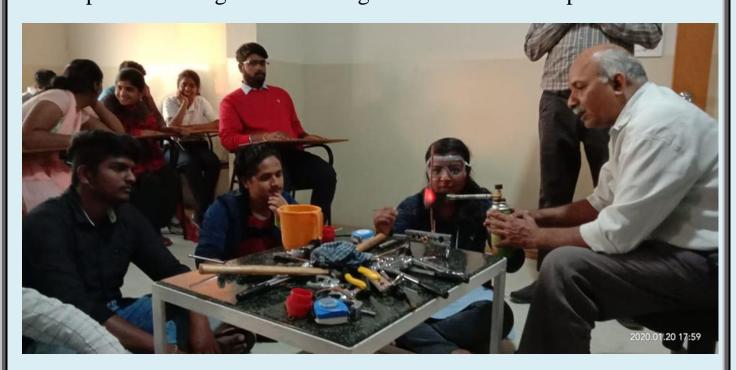

### INAGURATION OF FIRST SEMESTER DIPLOMA CLASSES

First Semester Diploma classes were inagurated on 15-12-2020.Sri.T.Narasimhan, Chairman Governing Council, Sri.T.Narayanaswamy, Hon.Secretary MTES and Sri.Srivas,Member Governong Council MTES, Presided over the function