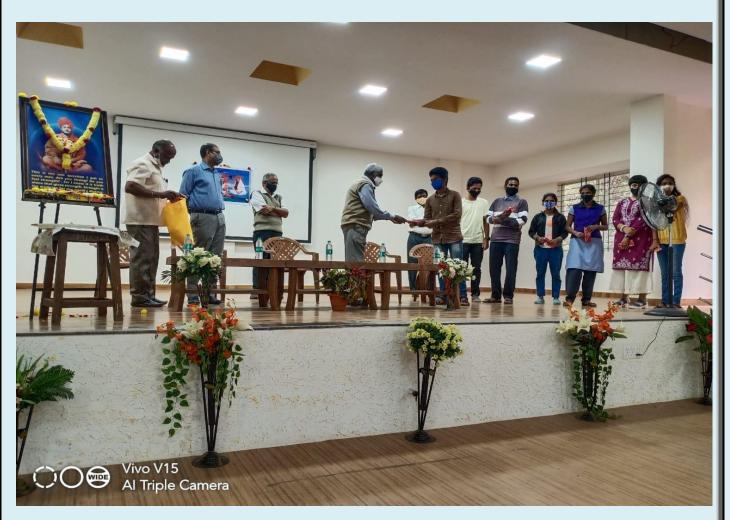

### INAGURATION OF FIRST SEMESTER DIPLOMA CLASSES

First Semester Diploma classes were inagurated on 15-12-2020.Sri.T.Narasimhan, Chairman Governing Council, Sri.T.Narayanaswamy, Hon.Secretary MTES and Sri.Srivas,Member Governong Council MTES, Presided over the function