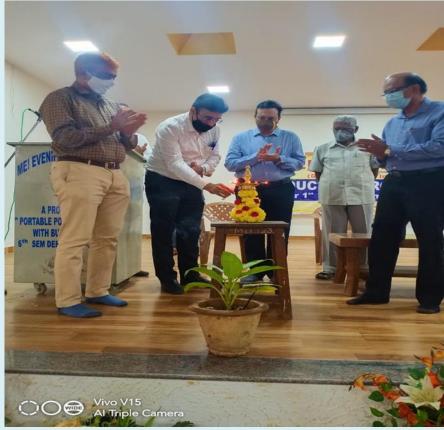

### INAGURATION OF FIRST SEMESTER DIPLOMA CLASSES

First Semester Diploma classes were inagurated on 15-12-2020.Sri.T.Narasimhan, Chairman Governing Council, Sri.T.Narayanaswamy, Hon.Secretary MTES and Sri.Srivas,Member Governong Council MTES, Presided over the function