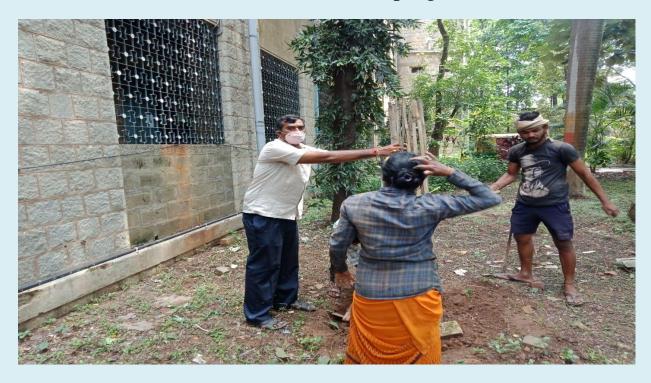

ECTION GRADE LECTURER, ELECTRONICS AND COMMUNICATION DEPARTMENT













## Visit to Arpitha exports pvt. Limited





## Visit to Arpitha exports pvt. Limited





## Visit to Arpitha exports pvt. Limited







email mail id :meipolytechnic@gmail.com

## Laying of Tiles in Civil Department laboratories, Electrical department laboratories and IOT Lab.







email mail id :meipolytechnic@gmail.com

Laying of Tiles in Civil Department laboratories, Electrical department laboratories and IOT Lab.







# NSS ACTIVITY TREE PLANTATION PROGRAMME

132 plants were planted and all were protected with tree gaurds in polytechnic campaus on 16-10-2020 in association with forest department of BBMP. **Sri.Anjanamurthy** Lecturer department of Science and NSS Officer co-ordinated this programme.









## SKILL DEVELOPMENT TRAINING PROGRAMME

Department of Electronics and communication conducted skill development training on PCB Design for 3<sup>rd</sup> semester Diploma students















## AYUDHA POOJA CELEBRATIONS ELECTRICAL AND ELECTRONICS DEPARTMENT









## AYUDHA POOJA CELEBRATIONS MECHANICAL DEPARTMENT