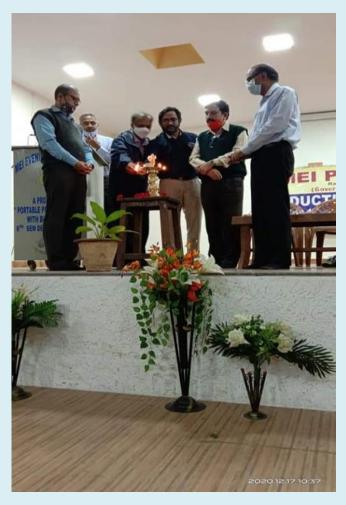

### INAGURATION OF FIRST SEMESTER DIPLOMA CLASSES

First Semester Diploma classes were inagurated on 15-12-2020.Sri.T.Narasimhan, Chairman Governing Council, Sri.T.Narayanaswamy, Hon.Secretary MTES and Sri.Srivas,Member Governong Council MTES, Presided over the function