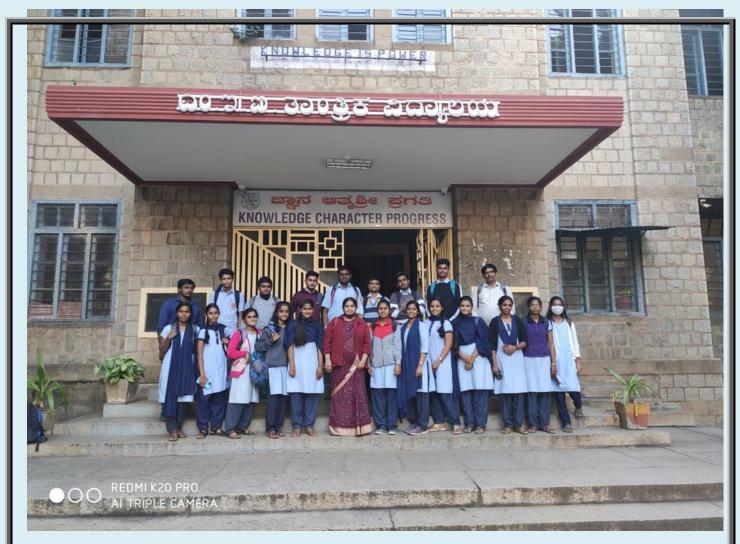

| Page no | Contents                             |  |
|---------|--------------------------------------|--|
| 2-5     | Inaguration of First semester        |  |
|         | Diploma classes                      |  |
| 6-7     | <b>Student Induction Programme</b>   |  |
| 7-10    | <b>Students Placements Details</b>   |  |
| 11-13   | Students joining higher studies      |  |
| 14-17   | Curricullum Revision workshop        |  |
| 18-19   | E- Governance Day                    |  |
| 20-22   | Republic Day Celebrations            |  |
| 23-26   | Vivekananda Jayanthi Celebrations    |  |
| 27      | Visit to Centre of Excellence in IOT |  |
| 28-30   | Farewell Function                    |  |
| 31-33   | Visit to Arpitha Exports             |  |
| 33-35   | Tiles laying in laboratories         |  |
| 35-37   | NSS Tree plantation activity         |  |
| 38-41   | Skill Development Training           |  |
| 42-44   | Ayudha pooja celebrations            |  |
|         |                                      |  |