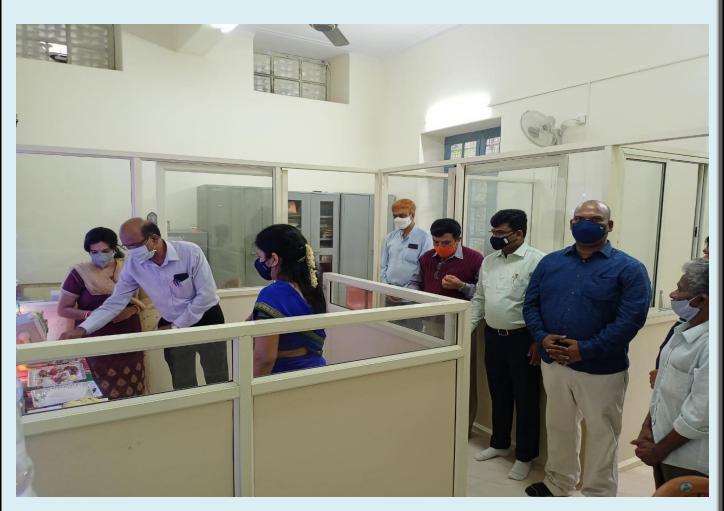

### INAGURATION OF FIRST SEMESTER DIPLOMA CLASSES

First Semester Diploma classes were inagurated on 15-12-2020.Sri.T.Narasimhan, Chairman Governing Council, Sri.T.Narayanaswamy, Hon.Secretary MTES and Sri.Srivas,Member Governong Council MTES, Presided over the function