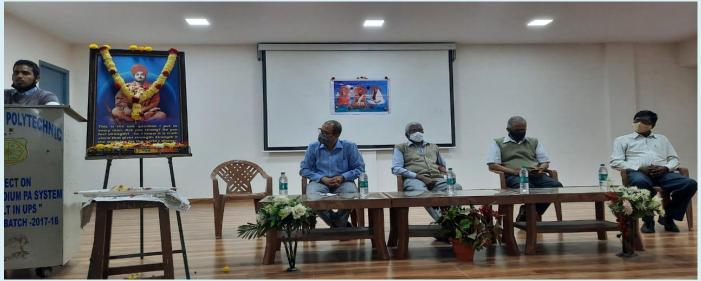

### INAGURATION OF FIRST SEMESTER DIPLOMA CLASSES

First Semester Diploma classes were inagurated on 15-12-2020.Sri.T.Narasimhan, Chairman Governing Council, Sri.T.Narayanaswamy, Hon.Secretary MTES and Sri.Srivas,Member Governong Council MTES, Presided over the function