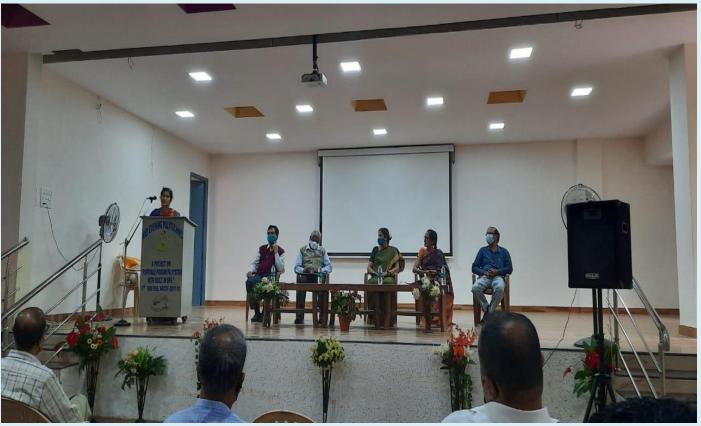

### INAGURATION OF FIRST SEMESTER DIPLOMA CLASSES

First Semester Diploma classes were inagurated on 15-12-2020.Sri.T.Narasimhan, Chairman Governing Council, Sri.T.Narayanaswamy, Hon.Secretary MTES and Sri.Srivas,Member Governong Council MTES, Presided over the function