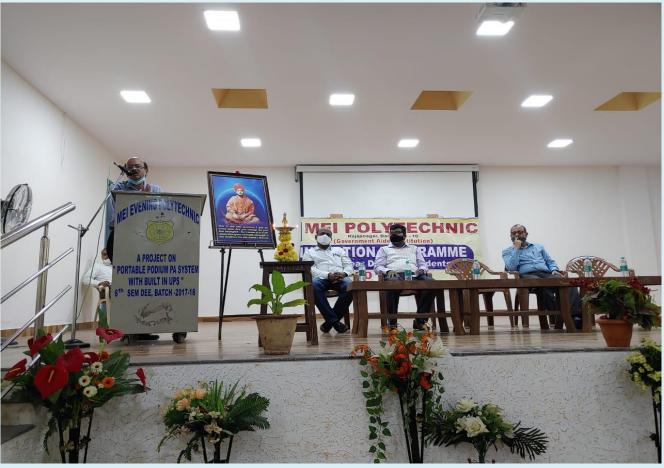

### INAGURATION OF FIRST SEMESTER DIPLOMA CLASSES

First Semester Diploma classes were inagurated on 15-12-2020.Sri.T.Narasimhan, Chairman Governing Council, Sri.T.Narayanaswamy, Hon.Secretary MTES and Sri.Srivas,Member Governong Council MTES, Presided over the function