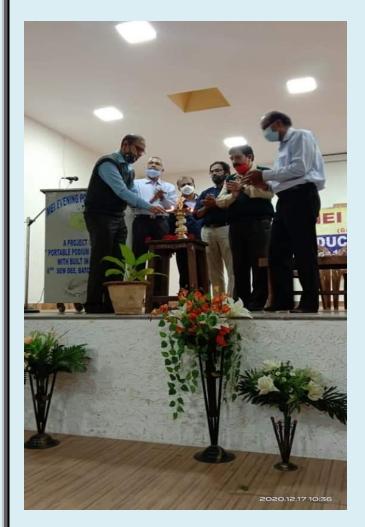

### INAGURATION OF FIRST SEMESTER DIPLOMA CLASSES

First Semester Diploma classes were inagurated on 15-12-2020.Sri.T.Narasimhan, Chairman Governing Council, Sri.T.Narayanaswamy, Hon.Secretary MTES and Sri.Srivas,Member Governong Council MTES, Presided over the function