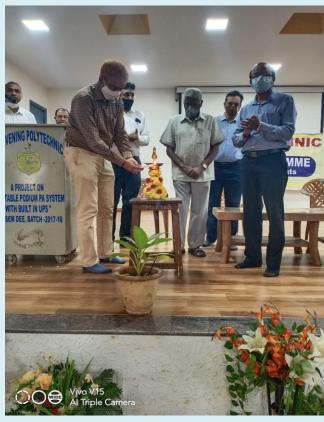

### INAGURATION OF FIRST SEMESTER DIPLOMA CLASSES

First Semester Diploma classes were inagurated on 15-12-2020.Sri.T.Narasimhan, Chairman Governing Council, Sri.T.Narayanaswamy, Hon.Secretary MTES and Sri.Srivas,Member Governong Council MTES, Presided over the function