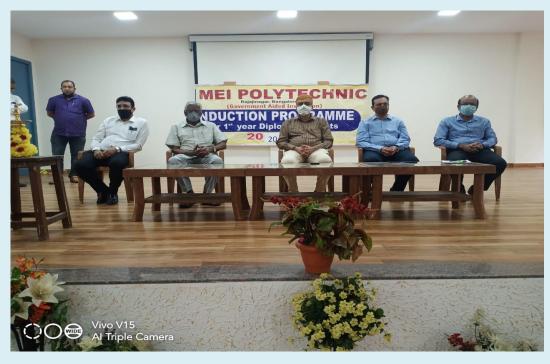

### INAGURATION OF FIRST SEMESTER DIPLOMA CLASSES

First Semester Diploma classes were inagurated on 15-12-2020.Sri.T.Narasimhan, Chairman Governing Council, Sri.T.Narayanaswamy, Hon.Secretary MTES and Sri.Srivas,Member Governong Council MTES, Presided over the function