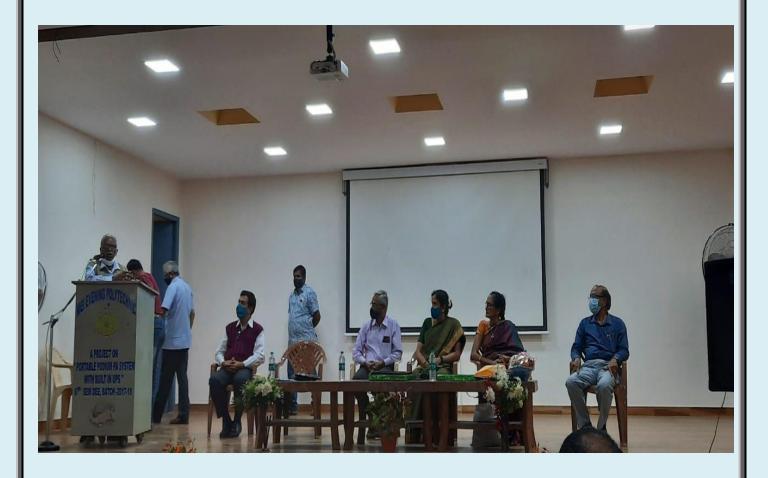

### INAGURATION OF FIRST SEMESTER DIPLOMA CLASSES

First Semester Diploma classes were inagurated on 15-12-2020.Sri.T.Narasimhan, Chairman Governing Council, Sri.T.Narayanaswamy, Hon.Secretary MTES and Sri.Srivas,Member Governong Council MTES, Presided over the function