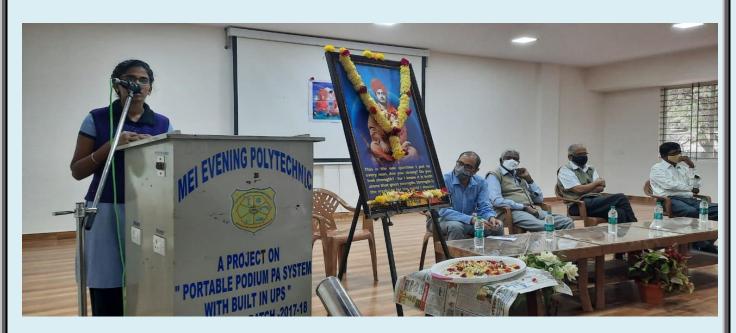

### INAGURATION OF FIRST SEMESTER DIPLOMA CLASSES

First Semester Diploma classes were inagurated on 15-12-2020.Sri.T.Narasimhan, Chairman Governing Council, Sri.T.Narayanaswamy, Hon.Secretary MTES and Sri.Srivas,Member Governong Council MTES, Presided over the function