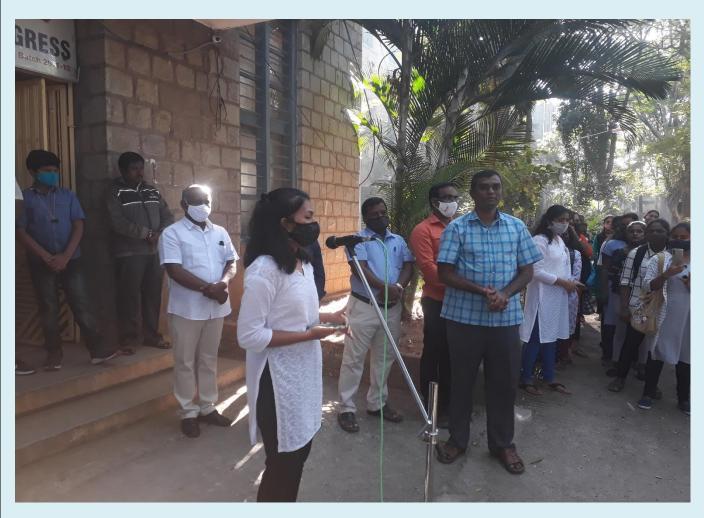

### INAGURATION OF FIRST SEMESTER DIPLOMA CLASSES

First Semester Diploma classes were inagurated on 15-12-2020.Sri.T.Narasimhan, Chairman Governing Council, Sri.T.Narayanaswamy, Hon.Secretary MTES and Sri.Srivas,Member Governong Council MTES, Presided over the function