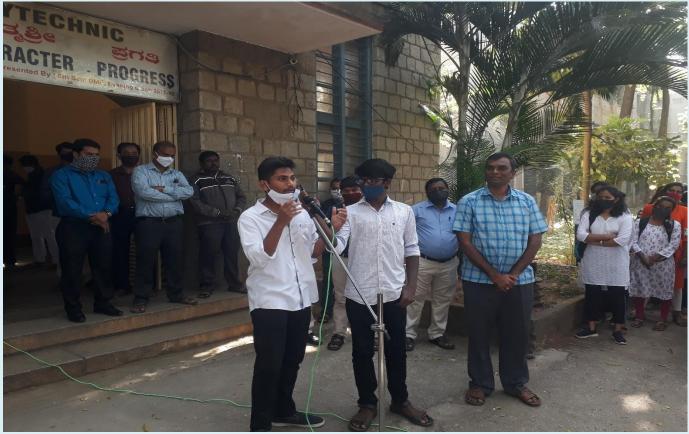

### INAGURATION OF FIRST SEMESTER DIPLOMA CLASSES

First Semester Diploma classes were inagurated on 15-12-2020.Sri.T.Narasimhan, Chairman Governing Council, Sri.T.Narayanaswamy, Hon.Secretary MTES and Sri.Srivas,Member Governong Council MTES, Presided over the function