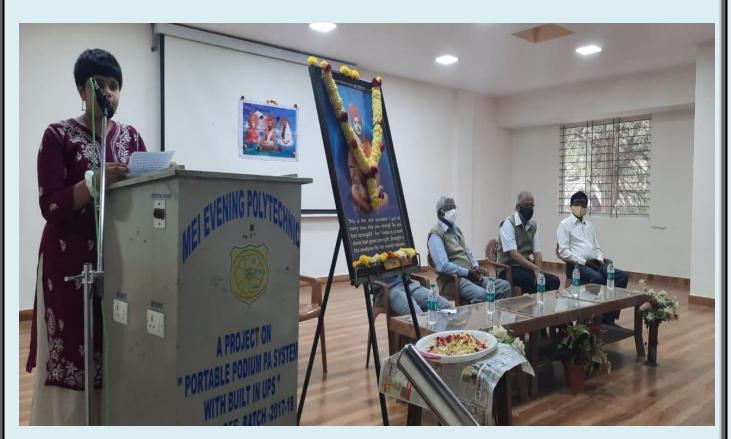

### INAGURATION OF FIRST SEMESTER DIPLOMA CLASSES

First Semester Diploma classes were inagurated on 15-12-2020.Sri.T.Narasimhan, Chairman Governing Council, Sri.T.Narayanaswamy, Hon.Secretary MTES and Sri.Srivas,Member Governong Council MTES, Presided over the function