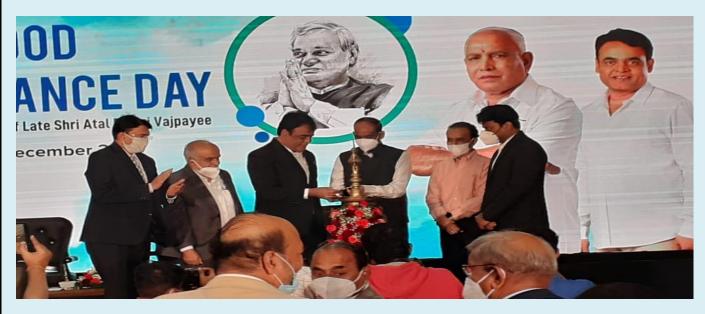

### INAGURATION OF FIRST SEMESTER DIPLOMA CLASSES

First Semester Diploma classes were inagurated on 15-12-2020.Sri.T.Narasimhan, Chairman Governing Council, Sri.T.Narayanaswamy, Hon.Secretary MTES and Sri.Srivas,Member Governong Council MTES, Presided over the function