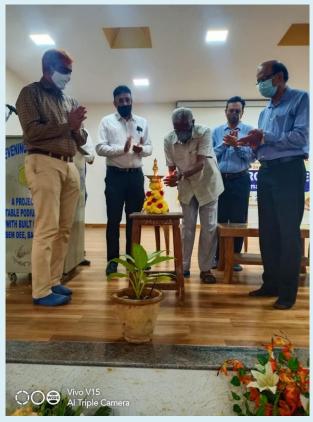

### INAGURATION OF FIRST SEMESTER DIPLOMA CLASSES

First Semester Diploma classes were inagurated on 15-12-2020.Sri.T.Narasimhan, Chairman Governing Council, Sri.T.Narayanaswamy, Hon.Secretary MTES and Sri.Srivas,Member Governong Council MTES, Presided over the function