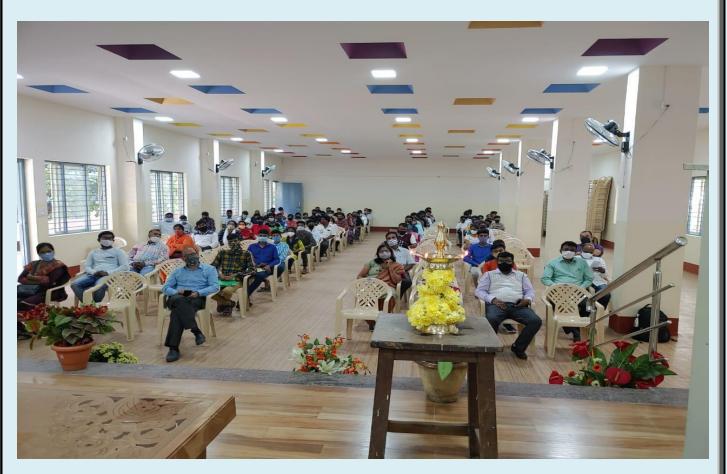

### INAGURATION OF FIRST SEMESTER DIPLOMA CLASSES

First Semester Diploma classes were inagurated on 15-12-2020.Sri.T.Narasimhan, Chairman Governing Council, Sri.T.Narayanaswamy, Hon.Secretary MTES and Sri.Srivas,Member Governong Council MTES, Presided over the function